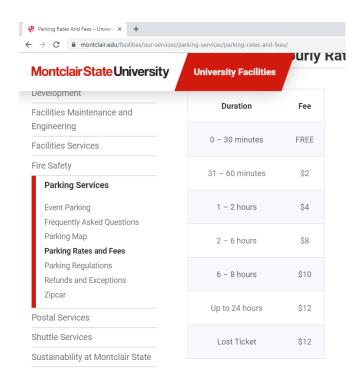

## **Montclair State University**

**Direction and Maps** 

## Address:

Harry A. Sprague Library

1 Normal Avenue

Montclair, NJ 07043

Location: Room 203

## Parking Lot:

Red Hawk Deck



## **Directions:**

Montclair State University is on Valley Road and Normal Avenue, Montclair, NJ, one mile south of the junction of routes 3 and 46. It is located 14 miles from New York City. Nearest towns include Montclair, Clifton, and Little Falls.

Harry A. Sprague is located directly across from the School of Communication and Media. For detailed directions from the Red Hawk deck to the library please see this interactive campus map at the following link. <a href="https://www.montclair.edu/campus-map/">https://www.montclair.edu/campus-map/</a>



When using a GPS device, some devices will find the University address at 1 Normal Avenue and provide correct directions. Other GPS devices will provide directions with the 22 Normal Avenue or 22 East Normal Avenue. (Directly across the ma