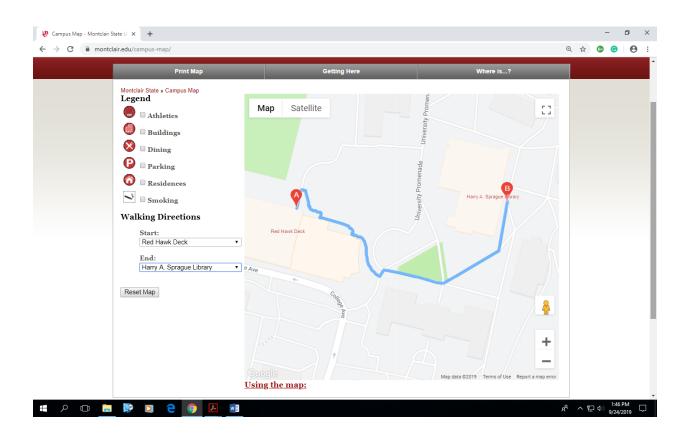

## Parking Lot:

Red Hawk Deck

Harry A. Sprague is located directly across from the School of Communication and Media. For detailed directions from the Red Hawk deck to the library please see this interactive campus map at the following link. <a href="https://www.montclair.edu/campus-map/">https://www.montclair.edu/campus-map/</a>